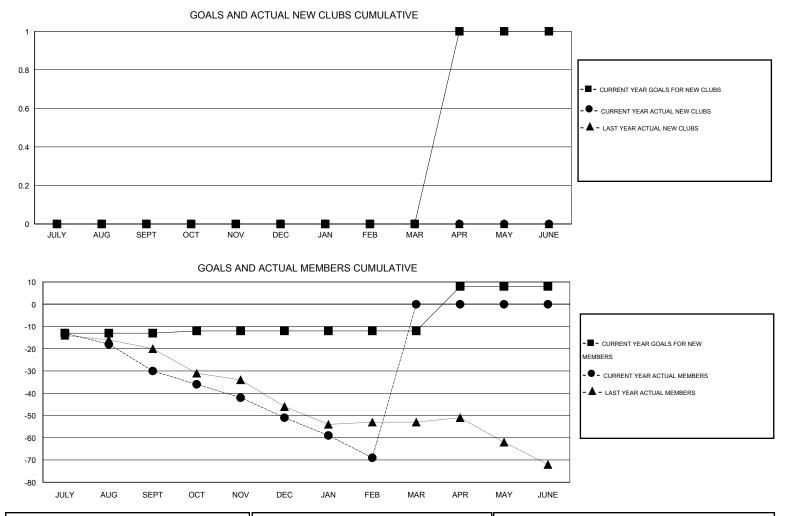

## LOCATION PENNSYLVANIA

GMT CA 1

| Clubs                 |                  |           |                  |                  | Members               |                    |                                     |                    |                  |  |
|-----------------------|------------------|-----------|------------------|------------------|-----------------------|--------------------|-------------------------------------|--------------------|------------------|--|
| RESULTS FOR 2014-2015 |                  |           |                  |                  | RESULTS FOR 2014-2015 |                    |                                     |                    |                  |  |
| QUARTER               | NEW CLUB<br>GOAL | NEW CLUBS | DROPPED<br>CLUBS | NET<br>GAIN/LOSS | QUARTER               | NEW MEMBER<br>GOAL | CHARTER AND<br>NEW MEMBERS<br>ADDED | DROPPED<br>MEMBERS | NET<br>GAIN/LOSS |  |
| JULY/AUG/SEPT         | 0                | 0         | 0                | 0                | JULY/AUG/SEPT         | -13                | 22                                  | 52                 | -30              |  |
| OCT/NOV/DEC           | 0                | 0         | 0                | 0                | OCT/NOV/DEC           | 1                  | 15                                  | 36                 | -21              |  |
| JAN/FEB/MAR           | 0                | 0         | 0                | 0                | JAN/FEB/MAR           | 0                  | 10                                  | 28                 | -18              |  |
| APR/MAY/JUNE          | 1                | 0         | 0                | 0                | APR/MAY/JUNE          | 20                 | 0                                   | 0                  | 0                |  |